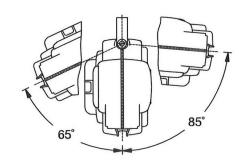

Hose material
Operating temperature
Thread inlet
Thread output
Swivel angle
Applications

Polyurethan (PU) -5 to 45 °C G 1/4 female G 1/4 male 150° For compressed air and water

| Hose reel, standard type |           |                 |                             |                  |         |         |              |
|--------------------------|-----------|-----------------|-----------------------------|------------------|---------|---------|--------------|
| Art. No.                 | Ident No. | Hose size<br>mm | Operating pressure max. bar | Hose length<br>m | A<br>mm | B<br>mm | Weight<br>kg |
| 275.09                   | 113978    | 12x8            | 10                          | 9                | 325.0   | 275.0   | 3.4          |