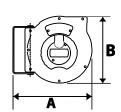

Hose material
Operating temperature
Thread inlet
Thread output
Swivel angle
Applications

Polyurethan (PU) -5 to 45 °C G 1/4 female G 1/4 male 150° For compressed air and water

| Hose reel, standard type |           |                 |                             |                  |         |         |              |
|--------------------------|-----------|-----------------|-----------------------------|------------------|---------|---------|--------------|
| Art. No.                 | Ident No. | Hose size<br>mm | Operating pressure max. bar | Hose length<br>m | A<br>mm | B<br>mm | Weight<br>kg |
| 275.09                   | 113978    | 12x8            | 10                          | 9                | 325.0   | 275.0   | 3.4          |