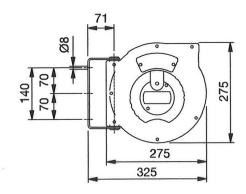

Hose material
Operating temperature
Thread inlet
Thread output
Swivel angle
Applications

Polyurethan (PU) -5 to 45 °C G 1/4 female G 1/4 male 150° For compressed air and water

| Hose reel, standard type |           |                 |                             |                  |         |         |              |
|--------------------------|-----------|-----------------|-----------------------------|------------------|---------|---------|--------------|
| Art. No.                 | Ident No. | Hose size<br>mm | Operating pressure max. bar | Hose length<br>m | A<br>mm | B<br>mm | Weight<br>kg |
| 275.09                   | 113978    | 12x8            | 10                          | 9                | 325.0   | 275.0   | 3.4          |