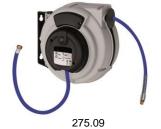

## **Hose reel**

Art. No. 275.09

Standard type for compressed air and water.

Hose reel with automatic rewind and spring assembly. Robust hose locking mechanism, impact resistant plastic casing. Swivel wall mount made from coated steel. Easy mounting on the wall or ceiling.